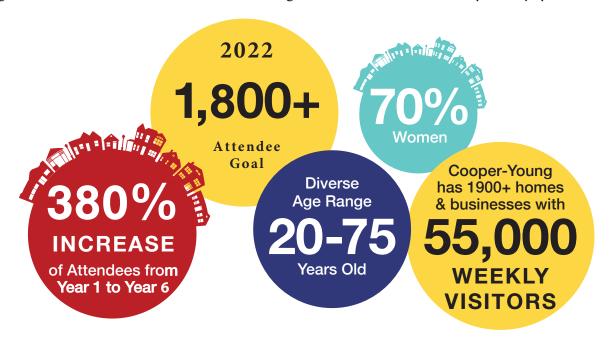

## **About the Event**

When

MAY 21-22, 2022

Where

Cooper-Young Neighborhood, Memphis, TN

**80**+
Private Gardens
& Businesses

19+ Mini Talks & Demos 12+ Educational Booths 10+ Vendors & Artists

The Cooper-Young Garden Walk is a tour of 90+ urban, eclectic gardens and green businesses, created by novices, sophisticated gardeners and stylish landscapers. In six short years, the garden walk has grown to be the largest in the Mid-South.

Attendees travel from the Mid-South region, throughout Tennessee & Mississippi, and other states including AL, AR, CO, IL, IA, KY, MN, MO, NY, OH, PA, and Virginia.