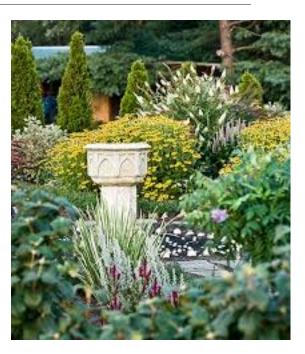

## MYSTERY:

unseen elements, heightens imagination, hide views so you don't see whole yard at once create rooms within rooms create doorways that lead into other rooms (arbors, gates, pergolas add lighting add something unexpected

shortest distance between 2 points is straight line (visually + physically), we see everything at once. Our eyes don't get joy of discovering journey.

- put some med/large airy, see through plants in front or middle of border to partially hide the view
- put lines on diagonal
- elements that enhance senses (sound, smell, sight) slow us down, and prolong garden experience
- partially obstruct views-screen, trellis, hedge