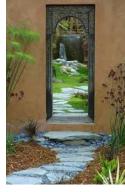

## MYSTERY:

unseen elements, heightens imagination, hide views so you don't see whole yard at once create rooms within rooms create doorways that lead into other rooms (arbors, gates, pergolas add lighting add something unexpected

shortest distance between 2 points is straight line (visually + physically), we see everything at once. Our eyes don't get joy of discovering journey.

- put some med/large airy, see through plants in front or middle of border to partially hide the view
- put lines on diagonal
- elements that enhance senses (sound, smell, sight) slow us down, and prolong garden experience
- partially obstruct views-screen, trellis, hedge