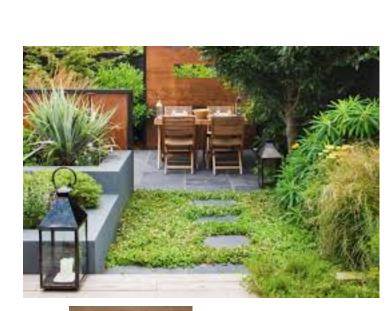

## MYSTERY:

unseen elements, heightens imagination, hide views so you don't see whole yard at once create rooms within rooms create doorways that lead into other rooms (arbors, gates, pergolas add lighting add something unexpected

shortest distance between 2 points is straight line (visually + physically), we see everything at once. Our eyes don't get joy of discovering journey.

- put some med/large airy, see through plants in front or middle of border to partially hide the view
- put lines on diagonal
- elements that enhance senses (sound, smell, sight) slow us down, and prolong garden experience
- partially obstruct views-screen, trellis, hedge