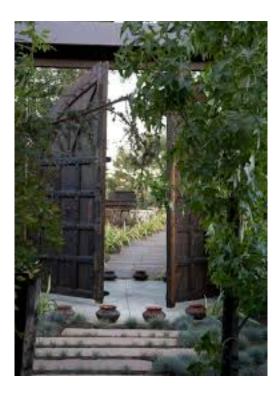

## MYSTERY:

unseen elements, heightens imagination, hide views so you don't see whole yard at once create rooms within rooms create doorways that lead into other rooms (arbors, gates, pergolas add lighting add something unexpected

shortest distance between 2 points is straight line (visually + physically), we see everything at once. Our eyes don't get joy of discovering journey.

- put some med/large airy, see through plants in front or middle of border to partially hide the view
- put lines on diagonal
- elements that enhance senses (sound, smell, sight) slow us down, and prolong garden experience
- partially obstruct views-screen, trellis, hedge